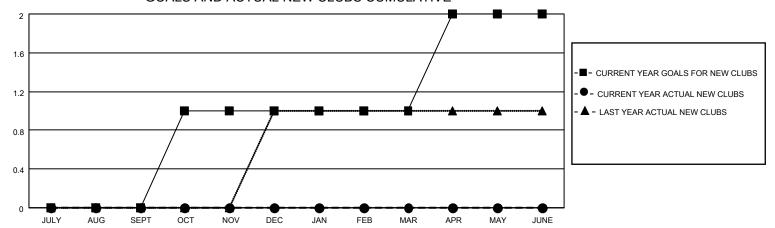

### GOALS AND ACTUAL NEW CLUBS CUMULATIVE

## District 12 L

| Clubs RESULTS FOR 2022-2023 |   |   |   | Members RESULTS FOR 2022-2023 |   |    |    |
|-----------------------------|---|---|---|-------------------------------|---|----|----|
|                             |   |   |   |                               |   |    |    |
| JULY/AUG/SEPT               | 0 | 0 | 0 | JULY/AUG/SEPT                 | 0 | 9  | 26 |
| OCT/NOV/DEC                 | 1 | 0 | 2 | OCT/NOV/DEC                   | 3 | 28 | 30 |
| JAN/FEB/MAR                 | 0 | 0 | 0 | JAN/FEB/MAR                   | 4 | 14 | 9  |
| APR/MAY/JUNE                | 1 | 0 | 0 | APR/MAY/JUNE                  | 5 | 3  | 1  |