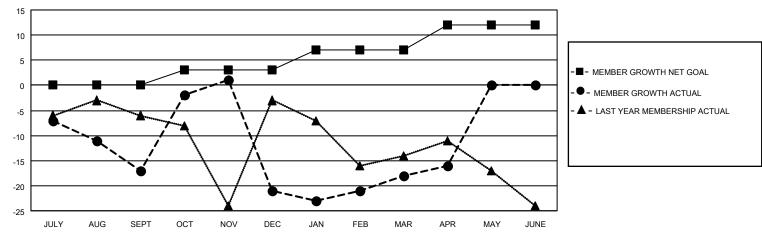

#### GOALS AND ACTUAL MEMBERS CUMULATIVE

| DROPPED CLUBS: 2 |    | 17 CLUBS OF 36 ADDED 1 OR<br>MORE NEW MEMBERS | GENDER DISTRIBUTION             |                              |  |
|------------------|----|-----------------------------------------------|---------------------------------|------------------------------|--|
|                  |    |                                               | MALE<br>FEMALE                  | 429 (64.71%)<br>234 (35.29%) |  |
| DROPPED MEMBERS  |    |                                               | NON BINARY PREFER NOT TO ANSWER | 0 (0.00%)<br>0 (0.00%)       |  |
| DECEASED         | 8  |                                               | THE EKNOT TO ANOWER             | 0 (0.0070)                   |  |
| CLUB CANCELLED   | 9  | CLICK HERE FOR CUMULATIVE                     | TOTAL FAMILY UNIT MEMBERS       | 81                           |  |
| OTHER            | 49 | MEMBERSHIP DATA                               |                                 |                              |  |
| TOTAL            | 66 |                                               | FAMILY MEMBERS PAYING HAI       | LF DUES 41                   |  |

## District 12 L

| Clubs RESULTS FOR 2022-2023 |   |   |   | Members RESULTS FOR 2022-2023 |   |    |    |
|-----------------------------|---|---|---|-------------------------------|---|----|----|
|                             |   |   |   |                               |   |    |    |
| JULY/AUG/SEPT               | 0 | 0 | 0 | JULY/AUG/SEPT                 | 0 | 9  | 26 |
| OCT/NOV/DEC                 | 1 | 0 | 2 | OCT/NOV/DEC                   | 3 | 28 | 30 |
| JAN/FEB/MAR                 | 0 | 0 | 0 | JAN/FEB/MAR                   | 4 | 14 | 9  |
| APR/MAY/JUNE                | 1 | 0 | 0 | APR/MAY/JUNE                  | 5 | 3  | 1  |